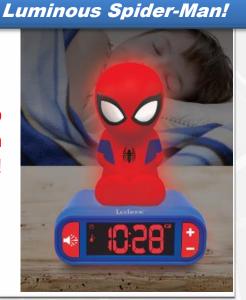

## Spider-Man Night Light Alarm Clock

RL800SP

3380743077314

**Product Reference** 

Barcode

Fall asleep and wake up with Spider-Man!

Night light, Alarm clock & sounds effects!

Press for Spider-Man sound effects!

Press the top and Spider-Man lights up!

Non contractual pictures

## Product description

- A super cool design with Spider-Man lighting up for a few minutes when your press a button or the top of the clock/character.
- Sleep-friendly LCD backlit screen.
- Button to play Spider-Man sounds effects!
- Alarm with a choice of Spider-Man inspired ringtones.
- Press the top of the clock/character to stop the alarm or light up the screen and character.
- Snooze function.
- Low battery indicator.