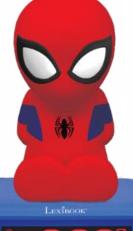

## Spider-Man Night Light Alarm Clock

RL800SP

3380743077314

**Product Reference** 

Barcode

Fall asleep and wake up with Spider-Man!

Night light, Alarm clock & sounds effects!

Press for Spider-Man sound effects!

Press the top and Spider-Man lights up!

Non contractual pictures

## Product description

- A super cool design with Spider-Man lighting up for a few minutes when your press a button or the top of the clock/character.
- Sleep-friendly LCD backlit screen.
- Button to play Spider-Man sounds effects!
- Alarm with a choice of Spider-Man inspired ringtones.
- Press the top of the clock/character to stop the alarm or light up the screen and character.
- Snooze function.
- Low battery indicator.