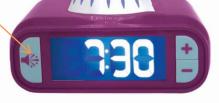

## **PRODUCT DESCRIPTION**

- A wonderful design with Elsa in her Snow Queen dress lighting up for a few minutes when you press a button or on the top of the clock/character.
- LCD backlit screen.
- Button to trigger Frozen 2 sound effects!
- Alarm with a choice of Frozen-inspired ringtones.
- Press the top of the clock/character to stop the alarm or light up the screen and character.
- Snooze function.
- Low battery indicator.