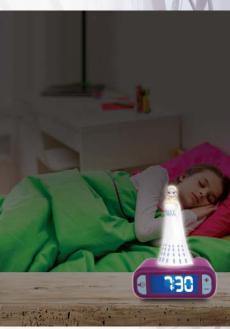

## Elsa Night Light Alarm Clock Frozen 2 RL800FZ\_60 3380743077307 PRODUCT REFERENCE BARCODE

Wake up smoothly with Elsa!

3-in-1 Night light, Alarm Clock & Sound effects!

Press for Frozen 2 sound effects!

Press the top and Elsa Lights up!

Non contractual pictures

## **PRODUCT DESCRIPTION**

- A wonderful design with Elsa in her Snow Queen dress lighting up for a few minutes when you press a button or on the top of the clock/character.
- LCD backlit screen.
- Button to trigger Frozen 2 sound effects!
- Alarm with a choice of Frozen-inspired ringtones.
- Press the top of the clock/character to stop the alarm or light up the screen and character.
- Snooze function.
- Low battery indicator.