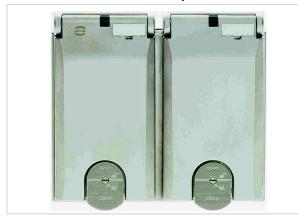

Image is for illustration purposes only. Please refer to product description.

## Identification

| Category                 | Sockets                                                                                  |
|--------------------------|------------------------------------------------------------------------------------------|
| Series of hoods/housings | Han-Port <sup>®</sup>                                                                    |
| Element                  | Frames                                                                                   |
| Specification            | Double Metal version, nickel plated (electrically conductive) Metal cover, nickel plated |